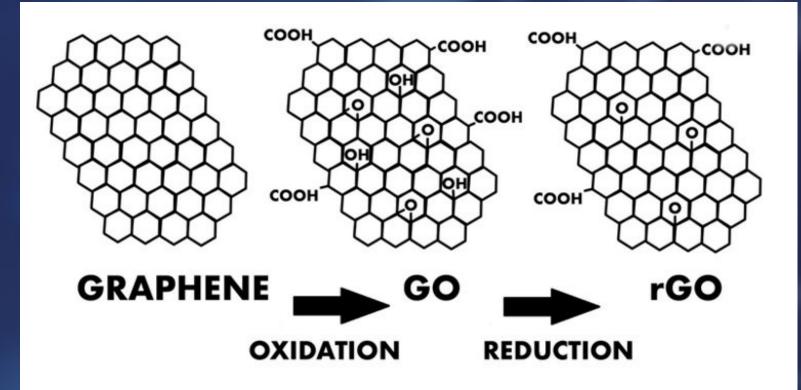

#### EMR-Injection Research: Shawn Paul Melville: Reduced Graphene Oxide (rGO)

#### EUGENICS

Reduced Graphene Oxide: The Real Problem Behind 5G

by Shawn Paul Melville 🕚 2023-01-15

"Graphene Oxide (GO) can be reduced when exposed to high frequencies SPECIFICALLY 5G frequencies in the GHz range. When exposed to these high frequencies Graphene Oxide is reduced to rGO..."

#### EMR-Injection Research: Shawn Paul Melville: Reduced Graphene Oxide (rGO)

≻ In a nutshell:

GO gains an electron to become rGO, then it becomes charged, and pulls in more frequencies that facilitate disassembly processes. <u>civilianintelligencenetwork.ca</u>