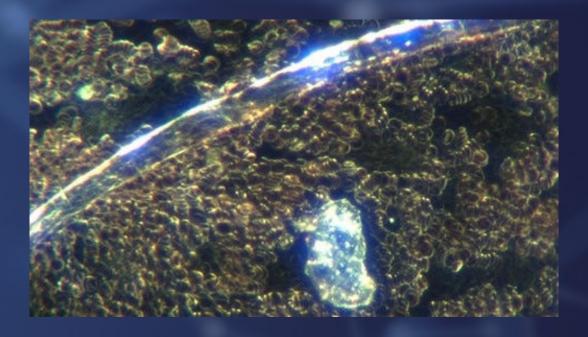

#### EMR-Injection Research: Dr. David Nixon: Live Blood Research

A similar structure with marked rouleaux in the background.

"In a recently published Italian study Cipelli and colleagues noted that more than 94% of 1006 symptomatic patients within 1 month of vaccination with Pfizer or Moderna had significant abnormalities in the blood."