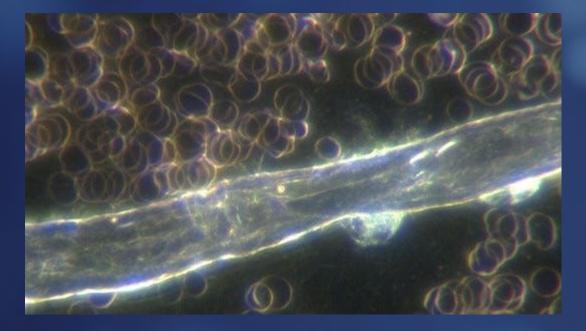

#### EMR-Injection Research: Dr. David Nixon: Live Blood Research

A similar structure with marked rouleaux in the background.

"In a recently published Italian study Cipelli and colleagues noted that more than 94% of 1006 symptomatic patients within 1 month of vaccination with Pfizer or Moderna had significant abnormalities in the blood."