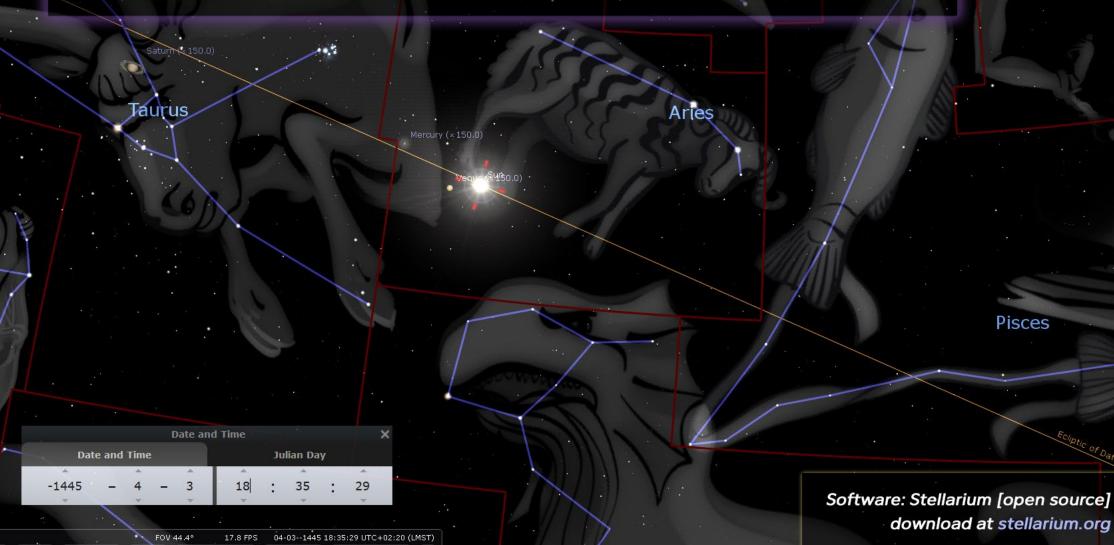

#### Spring Equinox Sun - 1446 BC dromeda

Initiation: Aries epoch (Moses) Law & Judgment codified / "Burning Bush" / "Pillar of Fire"

Themes: Cause & Effect, Karma, Fire, War (Aries/"Aryan" tribes)

Earth, Jerusalem, 786 m