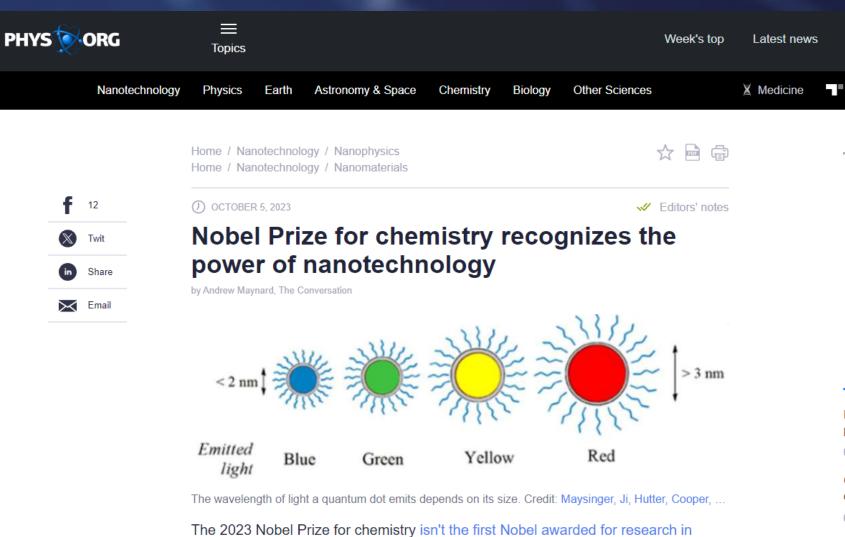

#### EMR-Injection Research: Nanobiosensors

nanotechnology. But it is perhaps the most colorful application of the technology to

https://phys.org/news/2023~10~nobel~prize~chemistry~power~ nanotechnology.html