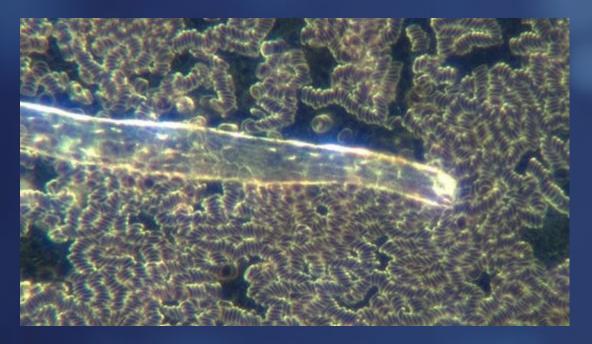

#### EMR-Injection Research: Dr. David Nixon: Live Blood Research

A large folded ribbon structure, rouleaux and fibrin deposition

A tubular structure and crystal with blood again showing rouleaux and fibrin deposition