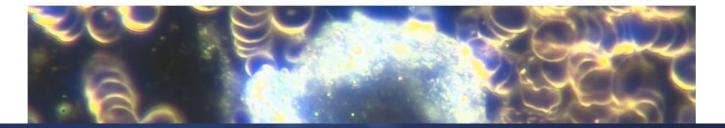

#### EMR-Injection Research: Dr. David Nixon: Live Blood Research

A large folded ribbon structure, rouleaux and fibrin deposition

A tubular structure and crystal with blood again showing rouleaux and fibrin deposition

https://davidnixon.substack.com/p/whats-in-the-blood