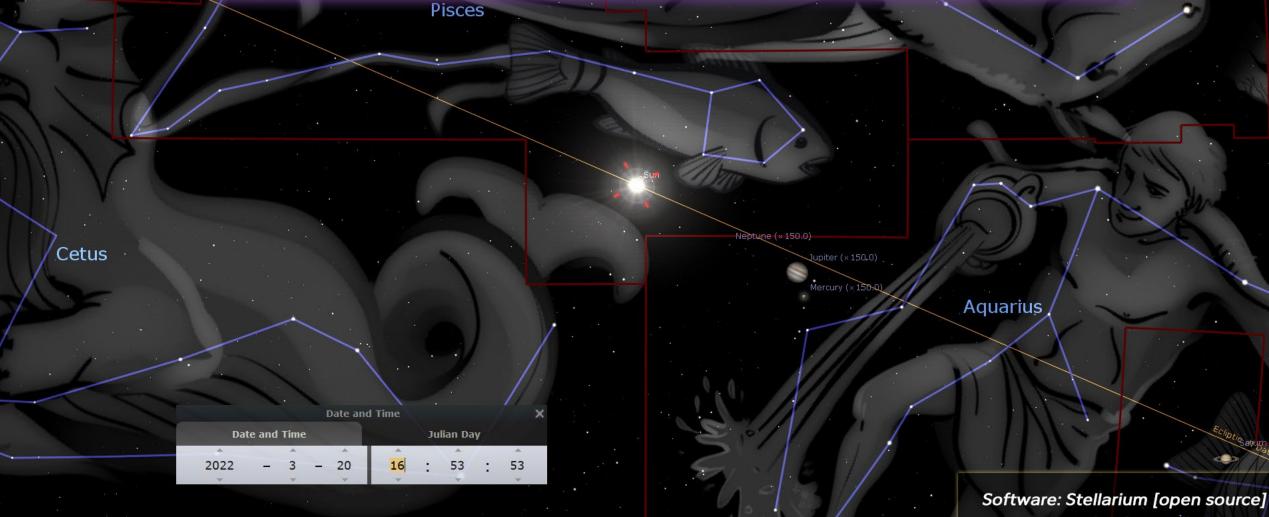

# Spring Equinox Sun - 2022 AD

Pegasus

#### **Significance: Current Position**

Earth, Jerusalem, 786 m

FOV 44.4° 17.9 FPS

03-20-2022 16:53:53 UTC+02:00

download at stellarium.org

Magnitude: -**26.73** RA/Dec (J2000.0): 1h41m45.78s/+10°40'42

Sun

# Spring Equinox Sun - 2022 AD

#### **Significance: Current Position**

Luke 22: 9~12 9 "Where do You want us to prepare it?" they asked Him.

10 "Listen," He said to them, "when you've entered the city, <u>a man carrying a water jug will meet you</u>. Follow him into the <u>house</u> he enters.

| Dat      | Julian Day |      |    |      |   |    |  |
|----------|------------|------|----|------|---|----|--|
| <u>^</u> | À.         | *    | -  | *    | 1 | *  |  |
| 2022     | - 3        | - 20 | 16 | : 53 |   | 53 |  |
|          | 25         |      |    |      |   |    |  |
|          |            |      |    |      |   |    |  |

Earth, Jerusalem, 786 m

FOV 44.4° 17.9 FPS 03-20-2022 16:53:53 UTC+02:0

Pisces

Aquarius

Pegasus

Software: Stellarium [open source] download at stellarium.org