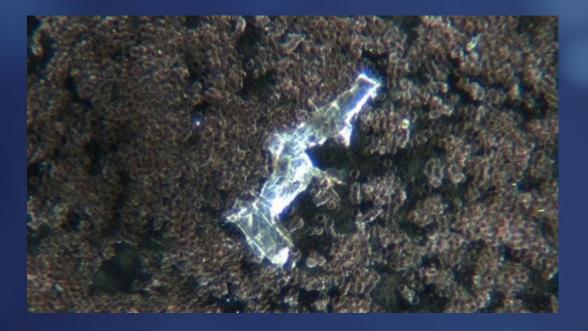

#### EMR-Injection Research: Dr. David Nixon: Live Blood Research

A thicker tubular structure at 400x magnification with 2 neutrophils attached.

"Unpublished data from a researcher in Australia has shown rouleaux and or thrombi being present >6 months after the last vaccine dose in >81% of vaccinated samples vs 16% of unvaccinated samples in a blinded analysis (n=314)."